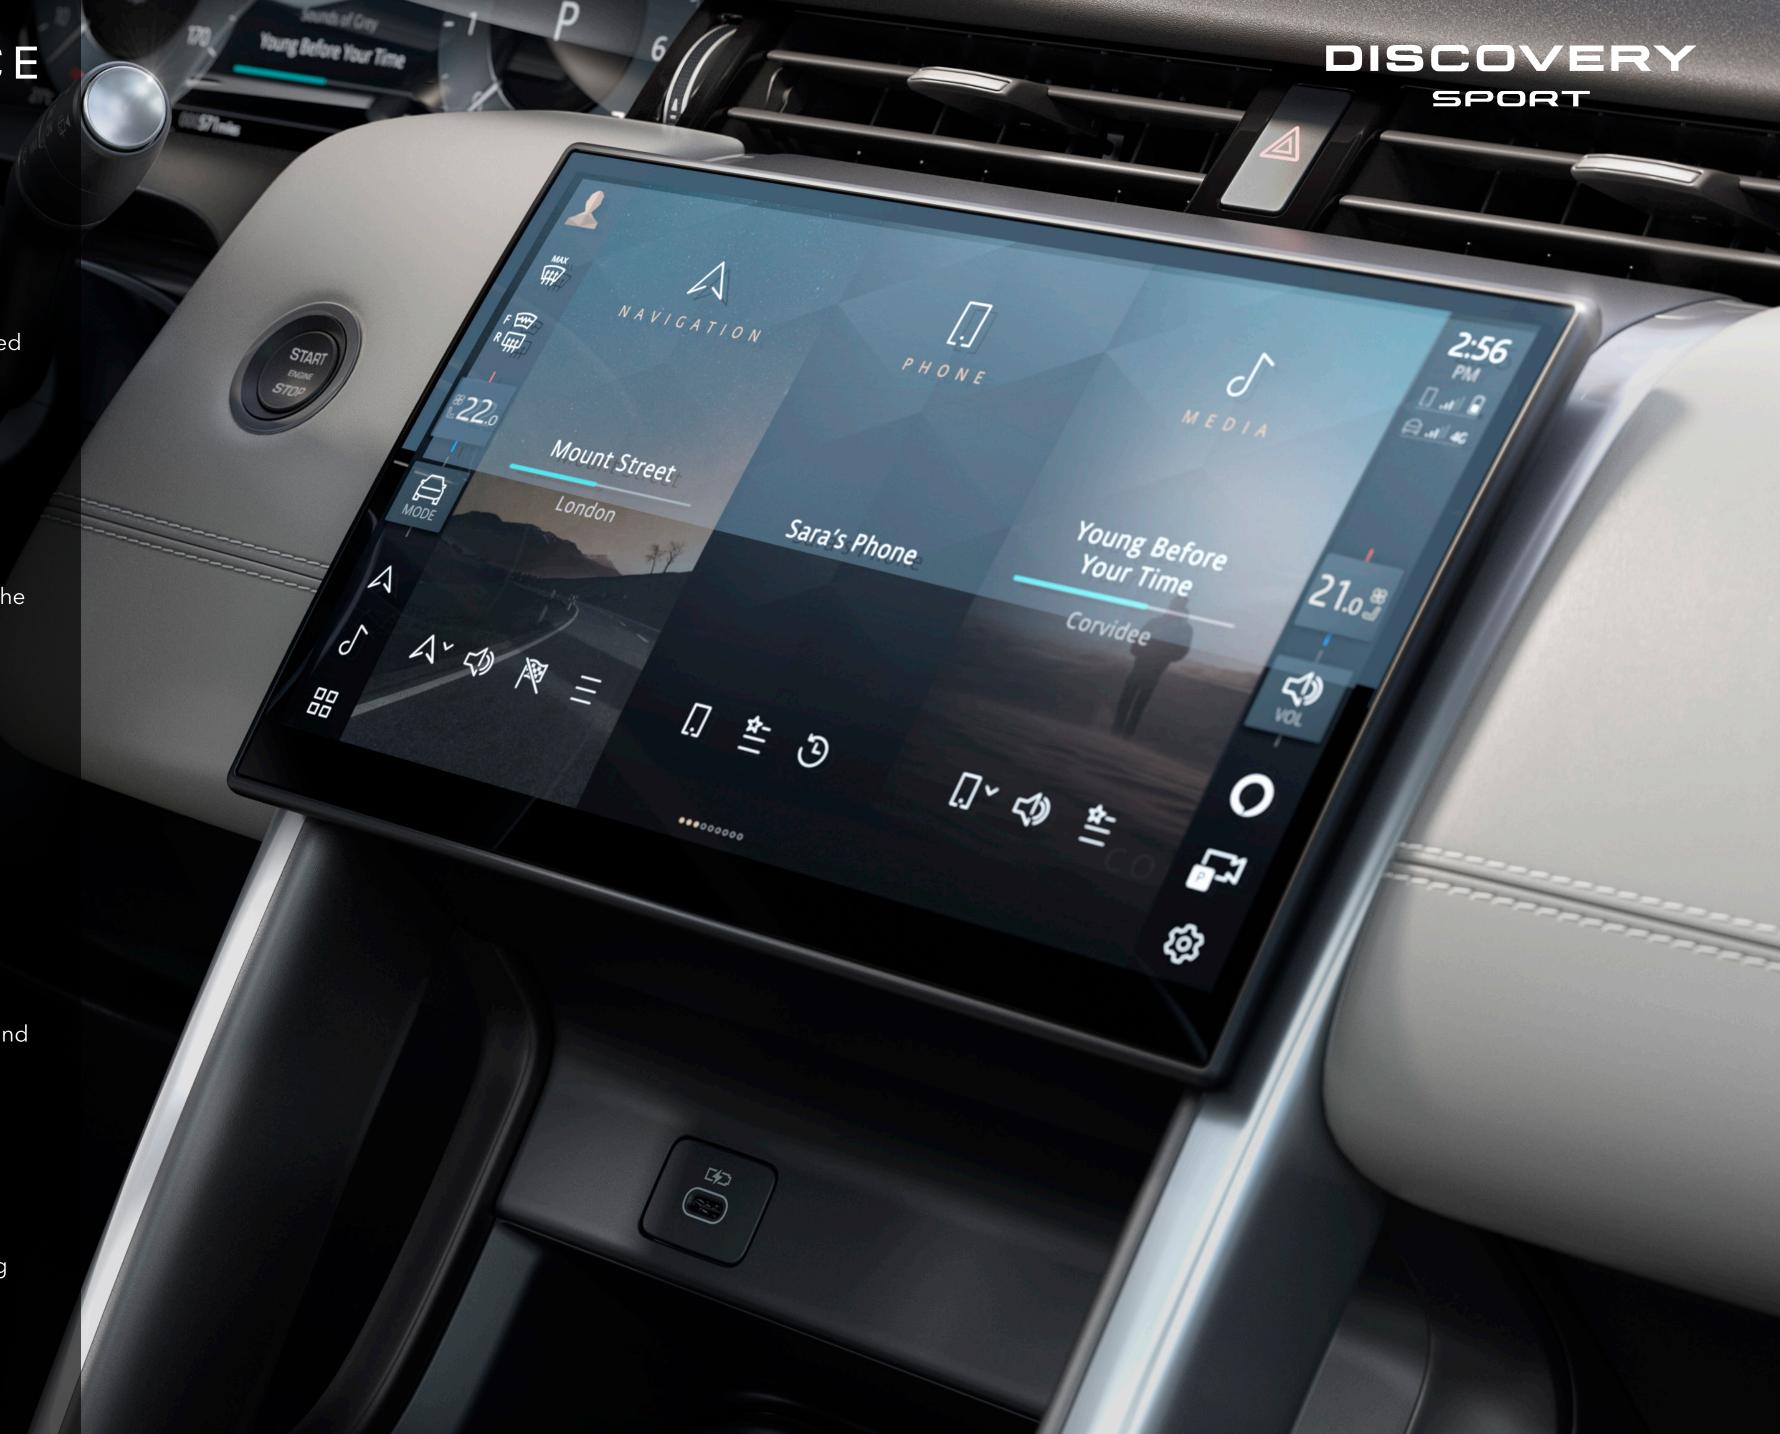

# SEAMLESS NEW INTERFACE

Control all key vehicle functions with the advanced new Pivi Pro curved glass touchscreen, seemingly floating in the interior console.

## 11.4-INCH PIVI PRO TOUCHSCREEN

The new larger floating curved glass touchscreen is elegantly integrated into the redesigned centre console, providing intuitive control of key vehicle features from its larger screen. Amazon Alexa, Spotify and what3words are integrated for seamless use.

#### WIRELESS CONNECTIVITY

Pivi Pro provides effortless smartphone connectivity with Wireless Apple CarPlay™. Android Auto® also connects as soon as you enter the vehicle, while Wireless Device Charging - from a new stowage area in the centre console - provides fast charging with no need for cables.